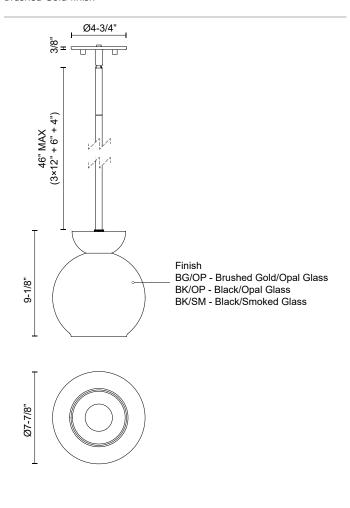

## **SPECIFICATION DETAILS**

 $\ensuremath{^{\star}}$  For custom options, consult factory for details.

| Fixture Dimensions     | D7-7/8" x H9-1/8"              |
|------------------------|--------------------------------|
| Lamp Type              | Incandescent, A19, Medium Base |
| Wattage                | 1 x 60W                        |
| Voltage                | 120V                           |
| Glass Details          | Opal Glass or Smoked Glass     |
| Adjustable             | Yes                            |
| Rod Length             | 46" Max (3x12" + 1x6" + 1x4")  |
| Minimum Hang Height    | 16"                            |
| Ceiling Adaptor        | Yes, Up to 45 Degrees          |
| Location               | Dry                            |
| Bulbs Included         | No                             |
| Warranty               | 5 Years                        |
| Illumination Direction | Down                           |
| Canopy Dimensions      | D4-3/4" x H3/8"                |