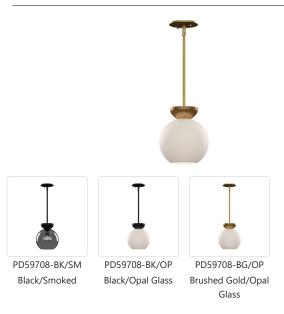

## **DESCRIPTION**

The Arcadia Collection offers a trendy lighting design without all the frills. Depending on what style you re looking to achieve, the elegant sphere shades are available in soft, pleasant opal, or dramatic smoked glass. Each piece of the Arcadia family is available in a Powder-Coated Black or Brushed Gold finish

## **SPECIFICATION DETAILS**

 $\ensuremath{^{\star}}$  For custom options, consult factory for details.

| Fixture Dimensions     | D7-7/8" x H9-1/8"              |
|------------------------|--------------------------------|
| Lamp Type              | Incandescent, A19, Medium Base |
| Wattage                | 1 x 60W                        |
| Voltage                | 120V                           |
| Glass Details          | Opal Glass or Smoked Glass     |
| Adjustable             | Yes                            |
| Rod Length             | 46" Max (3x12" + 1x6" + 1x4")  |
| Minimum Hang Height    | 16"                            |
| Ceiling Adaptor        | Yes, Up to 45 Degrees          |
| Location               | Dry                            |
| Bulbs Included         | No                             |
| Warranty               | 5 Years                        |
| Illumination Direction | Down                           |
| Canopy Dimensions      | D4-3/4" x H3/8"                |